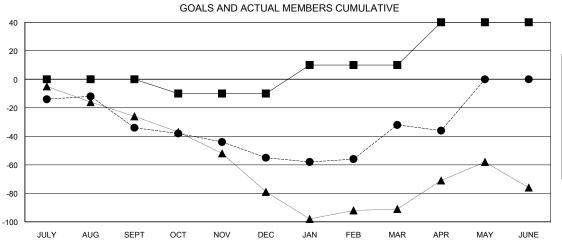

## LOCATION ALBERTA

**GMT CA** 

| Clubs                 |               |           |               | Members               |                           |                         |                                                    |
|-----------------------|---------------|-----------|---------------|-----------------------|---------------------------|-------------------------|----------------------------------------------------|
| RESULTS FOR 2017-2018 |               |           |               | RESULTS FOR 2017-2018 |                           |                         |                                                    |
| QUARTER               | NEW CLUB GOAL | NEW CLUBS | DROPPED CLUBS | QUARTER               | MEMBER GROWTH NET<br>GOAL | MEMBER GROWTH<br>ACTUAL | DROPPED<br>MEMBERS ACTUAL<br>(including transfers) |
| JULY/AUG/SEPT         | 0             | 0         | 0             | JULY/AUG/SEPT         | 0                         | 32                      | 62                                                 |
| OCT/NOV/DEC           | 0             | 0         | 0             | OCT/NOV/DEC           | -10                       | 56                      | 70                                                 |
| JAN/FEB/MAR           | 0             | 1         | 0             | JAN/FEB/MAR           | 20                        | 76                      | 50                                                 |
| APR/MAY/JUNE          | 1             | 0         | 0             | APR/MAY/JUNE          | 30                        | 23                      | 27                                                 |

## GOALS AND ACTUAL NEW CLUBS CUMULATIVE

| -■- MEMBER GROWTH NET GOAL        |  |
|-----------------------------------|--|
| - ● - MEMBER GROWTH ACTUAL        |  |
| - ▲ - LAST YEAR MEMBERSHIP ACTUAL |  |
|                                   |  |
|                                   |  |
|                                   |  |