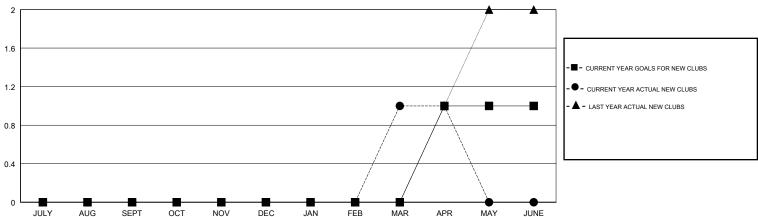

## LOCATION ALBERTA

**GMT CA** 

| Clubs                 |               |           |               | Members               |                           |                         |                                                    |
|-----------------------|---------------|-----------|---------------|-----------------------|---------------------------|-------------------------|----------------------------------------------------|
| RESULTS FOR 2017-2018 |               |           |               | RESULTS FOR 2017-2018 |                           |                         |                                                    |
| QUARTER               | NEW CLUB GOAL | NEW CLUBS | DROPPED CLUBS | QUARTER               | MEMBER GROWTH NET<br>GOAL | MEMBER GROWTH<br>ACTUAL | DROPPED<br>MEMBERS ACTUAL<br>(including transfers) |
| JULY/AUG/SEPT         | 0             | 0         | 0             | JULY/AUG/SEPT         | 0                         | 32                      | 62                                                 |
| OCT/NOV/DEC           | 0             | 0         | 0             | OCT/NOV/DEC           | -10                       | 56                      | 70                                                 |
| JAN/FEB/MAR           | 0             | 1         | 0             | JAN/FEB/MAR           | 20                        | 76                      | 50                                                 |
| APR/MAY/JUNE          | 1             | 0         | 0             | APR/MAY/JUNE          | 30                        | 23                      | 27                                                 |

## GOALS AND ACTUAL NEW CLUBS CUMULATIVE

| -■- MEMBER GROWTH NET GOAL        |  |
|-----------------------------------|--|
| - ● - MEMBER GROWTH ACTUAL        |  |
| - ▲ - LAST YEAR MEMBERSHIP ACTUAL |  |
|                                   |  |
|                                   |  |
|                                   |  |